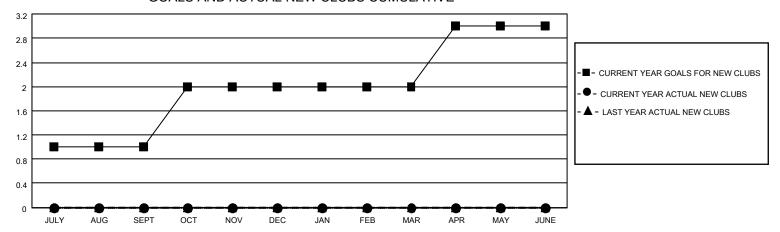

#### GOALS AND ACTUAL NEW CLUBS CUMULATIVE

## District 5 NW

| Clubs RESULTS FOR 2022-2023 |   |   |   | Members RESULTS FOR 2022-2023 |    |    |    |
|-----------------------------|---|---|---|-------------------------------|----|----|----|
|                             |   |   |   |                               |    |    |    |
| JULY/AUG/SEPT               | 1 | 0 | 0 | JULY/AUG/SEPT                 | 5  | 39 | 25 |
| OCT/NOV/DEC                 | 1 | 0 | 0 | OCT/NOV/DEC                   | 8  | 17 | 16 |
| JAN/FEB/MAR                 | 0 | 0 | 0 | JAN/FEB/MAR                   | 6  | 10 | 12 |
| APR/MAY/JUNE                | 1 | 0 | 0 | APR/MAY/JUNE                  | 10 | 0  | 0  |