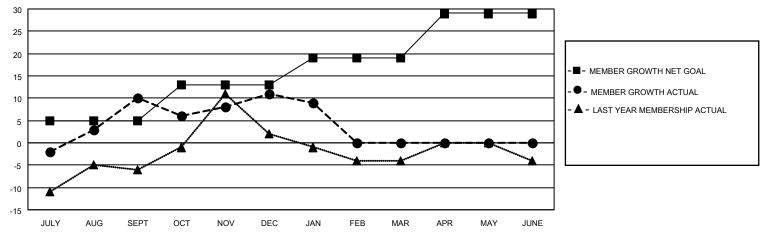

#### GOALS AND ACTUAL MEMBERS CUMULATIVE

| DROPPED CLUBS: 0 |    | 21 CLUBS OF 42 ADDED 1 OR<br>MORE NEW MEMBERS | GENDER DISTRIBUTION                 |              |  |
|------------------|----|-----------------------------------------------|-------------------------------------|--------------|--|
|                  |    | MONE NEW MEMBERS                              | MALE                                | 690 (61.06%) |  |
|                  |    |                                               | FEMALE 440 (38.94%)                 |              |  |
| DROPPED MEMBERS  |    |                                               | NON BINARY                          | 0 (0.00%)    |  |
|                  |    |                                               | PREFER NOT TO ANSWER 0 (0.00%)      |              |  |
| DECEASED         | 10 |                                               |                                     |              |  |
| CLUB CANCELLED   | 0  | CLICK HERE FOR CUMULATIVE                     | TOTAL FAMILY UNIT MEMBERS           | 3 220        |  |
| OTHER            | 43 | MEMBERSHIP DATA                               |                                     |              |  |
| TOTAL            | 53 |                                               | FAMILY MEMBERS PAYING HALF DUES 111 |              |  |
|                  |    |                                               |                                     |              |  |

## District 5 NW

| Clubs RESULTS FOR 2022-2023 |   |   |   | Members RESULTS FOR 2022-2023 |    |    |    |
|-----------------------------|---|---|---|-------------------------------|----|----|----|
|                             |   |   |   |                               |    |    |    |
| JULY/AUG/SEPT               | 1 | 0 | 0 | JULY/AUG/SEPT                 | 5  | 39 | 25 |
| OCT/NOV/DEC                 | 1 | 0 | 0 | OCT/NOV/DEC                   | 8  | 17 | 16 |
| JAN/FEB/MAR                 | 0 | 0 | 0 | JAN/FEB/MAR                   | 6  | 10 | 12 |
| APR/MAY/JUNE                | 1 | 0 | 0 | APR/MAY/JUNE                  | 10 | 0  | 0  |